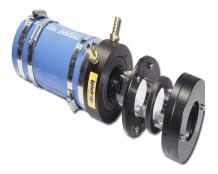

G-314-512 - 3-1/4? Lasdrop Shaft Seal

## Description

- 3 1/4? Shaft, 5 1/2? Stern tube, Single water injection
- The Gen II uses a 316-marine grade stainless steel spring to provide pressure to the seal surfaces. Together, the spring and seal ring rotate along with the shaft, and remain secured in the Clamp/Pressure housing.
- The Clamp/Pressure housing is secured to the shaft without the use of set crews preventing galling or damage to the shaft.
- Dual u-cup seals rotate on the shaft and are seated inside of the seal ring to prevent the passage of water to this point.