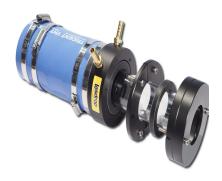

## G-314-6 – 3-1/4? Lasdrop Shaft Seal

## **Description**

- 3 1/4? Shaft, 6? Stern tube, Single water injection
- The Gen II uses a 316-marine grade stainless steel spring to provide pressure to the seal surfaces. Together, the spring and seal ring rotate along with the shaft, and remain secured in the Clamp/Pressure housing.
- The Clamp/Pressure housing is secured to the shaft without the use of set crews preventing galling or damage to the shaft.
- Dual u-cup seals rotate on the shaft and are seated inside of the seal ring to prevent the passage of water to this point.