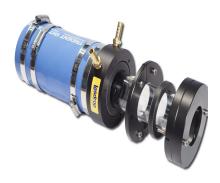

## G-334-512 – 3-3/4? Lasdrop Shaft Seal

## **Description**

- 3 3/4? Shaft, 5 1/2? Stern tube, Single water injection
- The Gen II uses a 316-marine grade stainless steel spring to provide pressure to the seal surfaces. Together, the spring and seal ring rotate along with the shaft, and remain secured in the Clamp/Pressure housing.
- The Clamp/Pressure housing is secured to the shaft without the use of set crews preventing galling or damage to the shaft.
- Dual u-cup seals rotate on the shaft and are seated inside of the seal ring to prevent the passage of water to this point.