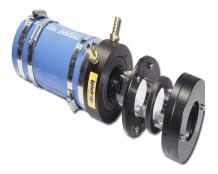

G-334-658 - 3-3/4? Lasdrop Shaft Seal

## Description

- 3 3/4? Shaft, 6 5/8? Stern tube, Single water injection
- The Gen II uses a 316-marine grade stainless steel spring to provide pressure to the seal surfaces. Together, the spring and seal ring rotate along with the shaft, and remain secured in the Clamp/Pressure housing.
- The Clamp/Pressure housing is secured to the shaft without the use of set crews preventing galling or damage to the shaft.
- Dual u-cup seals rotate on the shaft and are seated inside of the seal ring to prevent the passage of water to this point.