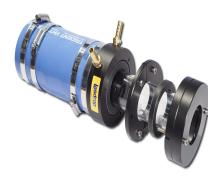

# G-334-7 – 3-3/4? Lasdrop Shaft Seal

# **Description**

- 3 3/4? Shaft, 7? Stern tube, Single water injection
- The Gen II uses a 316-marine grade stainless steel spring to provide pressure to the seal surfaces. Together, the spring and seal ring rotate along with the shaft, and remain secured in the Clamp/Pressure housing.
- The Clamp/Pressure housing is secured to the shaft without the use of set crews preventing galling or damage to the shaft.
- Dual u-cup seals rotate on the shaft and are seated inside of the seal ring to prevent the passage of water to this point.