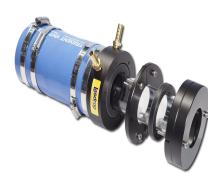

# G-400-512 – 4? Lasdrop Shaft Seal

# **Description**

- 4? Shaft, 5 1/2? Stern tube, Single water injection
- The Gen II uses a 316-marine grade stainless steel spring to provide pressure to the seal surfaces. Together, the spring and seal ring rotate along with the shaft, and remain secured in the Clamp/Pressure housing.
- The Clamp/Pressure housing is secured to the shaft without the use of set crews preventing galling or damage to the shaft.
- Dual u-cup seals rotate on the shaft and are seated inside of the seal ring to prevent the passage of water to this point.