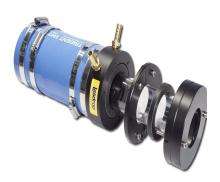

# G-400-6 – 4? Lasdrop Shaft Seal

# **Description**

- 4? Shaft, 6? Stern tube, Single water injection
- The Gen II uses a 316-marine grade stainless steel spring to provide pressure to the seal surfaces. Together, the spring and seal ring rotate along with the shaft, and remain secured in the Clamp/Pressure housing.
- The Clamp/Pressure housing is secured to the shaft without the use of set crews preventing galling or damage to the shaft.
- Dual u-cup seals rotate on the shaft and are seated inside of the seal ring to prevent the passage of water to this point.