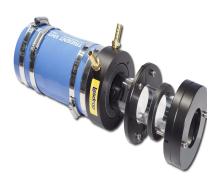

# G-400-7 – 4? Lasdrop Shaft Seal

# **Description**

- 4? Shaft, 7? Stern tube, Single water injection
- The Gen II uses a 316-marine grade stainless steel spring to provide pressure to the seal surfaces. Together, the spring and seal ring rotate along with the shaft, and remain secured in the Clamp/Pressure housing.
- The Clamp/Pressure housing is secured to the shaft without the use of set crews preventing galling or damage to the shaft.
- Dual u-cup seals rotate on the shaft and are seated inside of the seal ring to prevent the passage of water to this point.