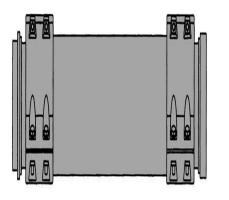

# Description

Hose: MIL-H-22240 Couplings: MIL-C-24356

march The alongside and astern fueling at sea hose assemblies are available in 2-1/2?, 4?, 6?, and 7? inside diameter sizes. Each contains one male and one female coupling, O-ring, and hose. The assembly is hydrostatically tested to proof pressure test of 300 PSI prior to shipment.