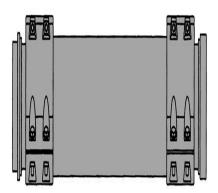

# **Description**

Hose: MIL-H-22240 Couplings: MIL-C-24356

The alongside and astern fueling at sea hose assemblies are available in 2-1/2?, 4?, 6?, and 7? inside diameter sizes. Each contains one male and one female coupling, O-ring, and hose. The assembly is hydrostatically tested to proof pressure test of 300 PSI prior to shipment.