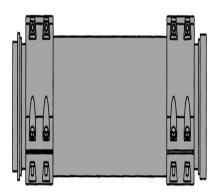

# **Description**

Hose: MIL-H-22240 Couplings: MIL-C-24356

The alongside and astern fueling at sea hose assemblies are available in 2-1/2?, 4?, 6?, and 7? inside diameter sizes. Each contains one male and one female coupling, O-ring, and hose. The assembly is hydrostatically tested to proof pressure test of 300 PSI prior to shipment.

#### PA COUPLING-MIL-SPEC

1. MIL-C-24356

## PA HOSE-MIL-SPEC

1. MIL-H-22240