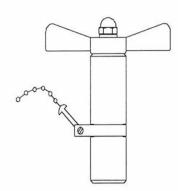

# Description

The removable handle shown is available for all size TECH-O-SEAL valves, and is ideal when space is limited. The handle slides over the valve stem when turning is necessary and slides off when not in use. The chain ring prevents accidental loss of the removable handle assembly. Hydrasear