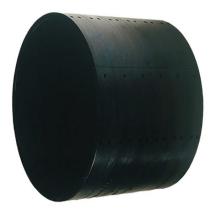

## **Description**

Equal to Aeroquip P/N FF9700

Material:

Material: Nickel-Aluminum Bronze – Rings Buna-N – Bonding The Internal Support Sleeve provides support for large diameter hose subjected to vacuum service. The Support Sleeve is stacked in the hose assembly after one fitting is attached and provides vacuum protection while maintaining flexibility.

Hydrasearch Internal Support Sleeves are approved for use by various NAVSEA letters.

Internal Support Sleeves are to be used in hoses 4? (-64) and larger per NAVSEA technical directive S6430-AE-TED-010.