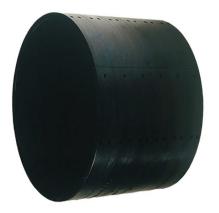

ISS-80 – Sleeves – Internal Support

## **Description**

Equal to Aeroquip P/N FF9700

Material:

Material: Nickel-Aluminum Bronze – Rings Buna-N – Bonding The Internal Support Sleeve provides support for large diameter hose subjected to vacuum service. The Support Sleeve is stacked in the hose assembly after one fitting is attached and provides vacuum protection while maintaining flexibility.

Hydrasearch Internal Support Sleeves are approved for use by various NAVSEA letters.

Internal Support Sleeves are to be used in hoses 4? (-64) and larger per NAVSEA technical directive S6430-AE-TED-010.