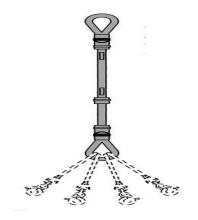

## Description

The MK105 MOD O hoisting sling (multi-leg pole pendant) consists of a pendant assembly and separate leg assemblies. The pendant assembly has a spliced eye at each end, a stiffening tube and a braided nylon rope. The leg assembly is a braided nylon rope with spliced eye at one end and a thimble and safety hook at the other end. Up to six legs may be attached to the lower pendant eye by means of choker hitches. The long legs are color coded green and the short legs are color coded orange.