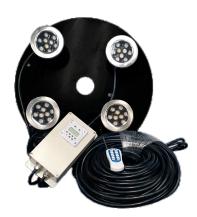

## **Description**

(3) 18W Brilliant White LED Light Kit for the Olympus Series Display Fountain

Designed to light up the Olympus Series Display Fountains. This light kit can provide a minimum of 20,000 working hours of light.

You will have plenty of time to dazzle your friends & clients with our unique, brilliant white lights.

Bearon Aquatics Light Kits can be left out in the open or submerged up to 2? underwater.

WHAT SEPARATES THIS LIGHT FROM THE COMPETITION?

## PRODUCT SPECIFICATIONS

Material: Stainless Steel

Hydrasearch Lens: Tempered Glass

○ Lamp: 18 watt

o Lumens: 1620k-1800k

∘ Running Amps: 0.16

- o Pre-wired with 15? pigtail, 14/3 AWG UL-Rated Cable
- Adjustable brackets
- NO TRANSFORMER (Compatible with 115V and 230V Outlets)