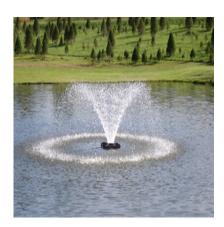

## Description

Keeping our principles for efficiency and sustainable aquatic life in place, Bearon Aquatics offers an alternative for those who prefer aesthetics as much as efficient aeration. Our F-Series Aerating Fountains provide excellent aeration to any lake or pond while displaying a stunning circular-V shaped pattern.

Throwing large goblets of oxygen-depleted water as high as 6? up and as far as 21? out helps expose it to air and transfers it to areas in the pond that are also low on oxygen. For those keeping a close eye on operating costs, these fountains are comparable to many on the market but use half of the electrical power as most.