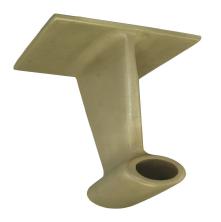

MS35P&SSTA - Bronze Main Struts - Starboard Side

# Description

All struts come bored to accept a shaft bearing with setscrews installed Shaft bearings and baseholes can be installed upon request Hydrasearch Sold individually

# PA AFT-DROP-D-IN

1. '11-7/32

# **PA BARREL-LENGTH-G-IN**

1. '6

# **PA BASE-ANGLE-H-DEGREE**

1. '20

## **PA BASE-LENGTH-F-IN**

1. '10-25/32

## PA BASE-WIDTH-E-IN

1. '6

## PA BORE-SIZE-A-IN

1. '2

## PA FORWARD-DROP-C-IN

1. '9-25/32

## **PA MATERIAL**

1. Bronze

## **PA OFFSET-I-IN**

1. '5-15/32