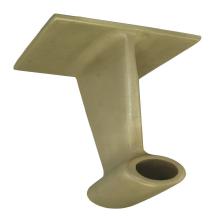

MS36P&SSTA - Bronze Main Struts - Starboard Side

# Description

All struts come bored to accept a shaft bearing with setscrews installed Shaft bearings and baseholes can be installed upon request Hydrasearch Sold individually

# **PA AFT-DROP-D-IN**

1. '10-25/32

# **PA BARREL-LENGTH-G-IN**

1. '8

# **PA BASE-ANGLE-H-DEGREE**

1. '17-3/4

#### **PA BASE-LENGTH-F-IN**

1. '11

#### PA BASE-WIDTH-E-IN

1. '6

# PA BORE-SIZE-A-IN

1. '2-1/2

# PA FORWARD-DROP-C-IN

1. '8-21/32

# **PA OFFSET-I-IN**

1. '6-7/8