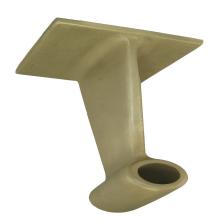

# **Description**

All struts come bored to accept a shaft bearing with setscrews installed Shaft bearings and baseholes can be installed upon request Hydrasearch Sold individually

#### PA AFT-DROP-D-IN

1. '12-17/32

#### PA BARREL-LENGTH-G-IN

1. '6

#### PA BASE-ANGLE-H-DEGREE

1. '15

## PA BASE-LENGTH-F-IN

1. '8

#### PA BASE-WIDTH-E-IN

1. '7

#### PA BORE-SIZE-A-IN

1. '2

#### PA FORWARD-DROP-C-IN

1. '11-7/32

#### **PA MATERIAL**

1. Bronze

#### PA OFFSET-I-IN

1. '3-15/16