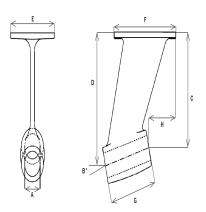

# PA AFT-DROP-D-IN

1. '6-11/16

# PA BARREL-LENGTH-G-IN

1. '4

# PA BASE-LENGTH-F-IN

1. '5-3/4

# PA BASE-WIDTH-E-IN

1. '3-3/8

#### PA BORE-SIZE-A-IN

1. '1-1/4

#### PA FORWARD-DROP-C-IN

1. '5-7/8

# PA OFFSET-H-IN

1. '13/16

# PA SHAFT-ANGLE-B-DEGREE

1. '12