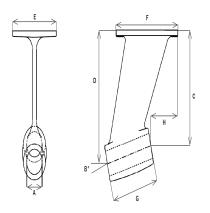

# **PA AFT-DROP-D-IN**

1. '6-1/8

# **PA BARREL-LENGTH-G-IN**

1. '4

# **PA BASE-LENGTH-F-IN**

1. '5-1/2

#### **PA BASE-WIDTH-E-IN**

1. '3-1/2

#### PA BORE-SIZE-A-IN

1. '1-1/4

#### PA FORWARD-DROP-C-IN

1. '4-7/8

# **PA OFFSET-H-IN**

1. '3

#### PA SHAFT-ANGLE-B-DEGREE

1. '18