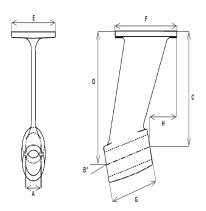

# PA AFT-DROP-D-IN

1. '6-1/32

# PA BARREL-LENGTH-G-IN

1. '4

# PA BASE-LENGTH-F-IN

1. '6-1/2

# PA BASE-WIDTH-E-IN

1. '3-3/4

#### PA BORE-SIZE-A-IN

1. '1-1/4

#### PA FORWARD-DROP-C-IN

1. '4-3/4

# PA OFFSET-H-IN

1. '2-11/16

### PA SHAFT-ANGLE-B-DEGREE

1. '18-1/2