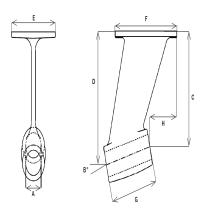

# PA AFT-DROP-D-IN

1. '7-3/4

# PA BARREL-LENGTH-G-IN

1. '4

# PA BASE-LENGTH-F-IN

1. '5-7/8

# PA BASE-WIDTH-E-IN

1. '4-1/8

#### PA BORE-SIZE-A-IN

1. '1-1/4

#### PA FORWARD-DROP-C-IN

1. '6-3/8

# PA OFFSET-H-IN

1. '2-1/4

#### PA SHAFT-ANGLE-B-DEGREE

1. '20-1/2