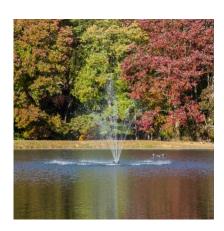

Olympus Fountain: floating fountain; 1.5Hp; 230V; 100? power cord

## **Description**

Without sacrificing height or diameter, the Olympus Series Display Fountains are sturdy and efficient. Our display fountains offer elegance to your pond with a variety of beautiful patterns. Our exceptional design and construction can produce stunning patterns with significantly less horsepower than our competitors. Each unit is shipped ready to install and easy to maintain. Hydras