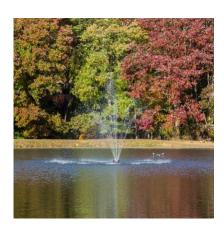

Olympus Fountain: floating fountain; 1.5Hp; 230V; 200? powercord

## **Description**

Without sacrificing height or diameter, the Olympus Series Display Fountains are sturdy and efficient. Our display fountains offer elegance to your pond with a variety of beautiful patterns. Our exceptional design and construction can produce stunning patterns with significantly less horsepower than our competitors. Each unit is shipped ready to install and easy to maintain. Hydras