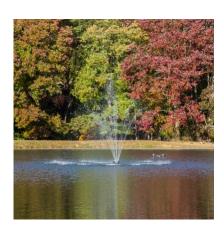

Olympus Fountain: floating fountain; 1.5Hp; 230V; 250? power cord

## **Description**

Without sacrificing height or diameter, the Olympus Series Display Fountains are sturdy and efficient. Our display fountains offer elegance to your pond with a variety of beautiful patterns. Our exceptional design and construction can produce stunning patterns with significantly less horsepower than our competitors. Each unit is shipped ready to install and easy to maintain. Hydras