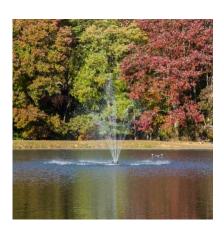

Olympus Fountain: floating fountain; 1Hp; 115V; 100? power cord

## **Description**

Without sacrificing height or diameter, the Olympus Series Display Fountains are sturdy and efficient. Our display fountains offer elegance to your pond with a variety of beautiful patterns. Our exceptional design and construction can produce stunning patterns with significantly less horsepower than our competitors. Each unit is shipped ready to install and easy to maintain.