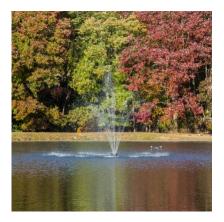

Olympus Fountain: floating fountain; 1Hp; 115V; 150? power cord

## Description

Without sacrificing height or diameter, the Olympus Series Display Fountains are sturdy and efficient. Our display fountains offer elegance to your pond with a variety of beautiful patterns. Our exceptional design and construction can produce stunning patterns with significantly less horsepower than our competitors. Each unit is shipped ready to install and easy to maintain.