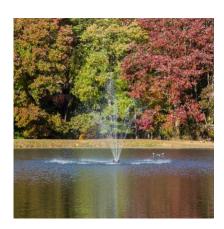

Olympus Fountain: floating fountain; 1Hp; 230V; 100? power cord

## **Description**

Without sacrificing height or diameter, the Olympus Series Display Fountains are sturdy and efficient. Our display fountains offer elegance to your pond with a variety of beautiful patterns. Our exceptional design and construction can produce stunning patterns with significantly less horsepower than our competitors. Each unit is shipped ready to install and easy to maintain. Hydras