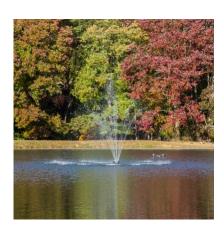

Olympus Fountain: floating fountain; 1Hp; 230V; 150? power cord

## **Description**

Without sacrificing height or diameter, the Olympus Series Display Fountains are sturdy and efficient. Our display fountains offer elegance to your pond with a variety of beautiful patterns. Our exceptional design and construction can produce stunning patterns with significantly less horsepower than our competitors. Each unit is shipped ready to install and easy to maintain. Hydras