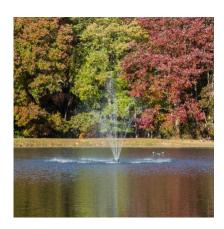

Olympus Fountain: floating fountain; 1Hp; 230V; 200? power cord

## **Description**

Without sacrificing height or diameter, the Olympus Series Display Fountains are sturdy and efficient. Our display fountains offer elegance to your pond with a variety of beautiful patterns. Our exceptional design and construction can produce stunning patterns with significantly less horsepower than our competitors. Each unit is shipped ready to install and easy to maintain. Hydras