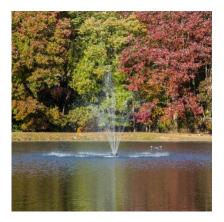

Olympus Fountain: floating fountain; 1Hp; 230V; 250? power cord

## Description

Without sacrificing height or diameter, the Olympus Series Display Fountains are sturdy and efficient. Our display fountains offer elegance to your pond with a variety of beautiful patterns. Our exceptional design and construction can produce stunning patterns with significantly less horsepower than our competitors. Each unit is shipped ready to install and easy to maintain.