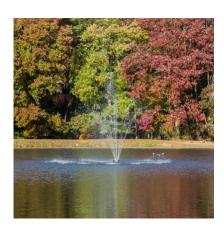

Olympus Fountain: floating fountain; 3Hp; 230V; 150? power cord

## **Description**

Without sacrificing height or diameter, the Olympus Series Display Fountains are sturdy and efficient. Our display fountains offer elegance to your pond with a variety of beautiful patterns. Our exceptional design and construction can produce stunning patterns with significantly less horsepower than our competitors. Each unit is shipped ready to install and easy to maintain. Hydras