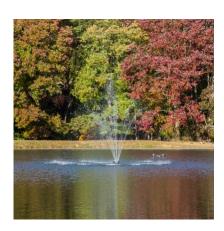

Olympus Fountain: floating fountain; 3Hp; 230V; 200? power cord

## **Description**

Without sacrificing height or diameter, the Olympus Series Display Fountains are sturdy and efficient. Our display fountains offer elegance to your pond with a variety of beautiful patterns. Our exceptional design and construction can produce stunning patterns with significantly less horsepower than our competitors. Each unit is shipped ready to install and easy to maintain.