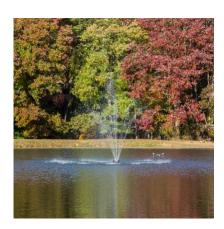

Olympus Fountain: floating fountain; 3Hp; 230V; 250? power cord

## **Description**

Without sacrificing height or diameter, the Olympus Series Display Fountains are sturdy and efficient. Our display fountains offer elegance to your pond with a variety of beautiful patterns. Our exceptional design and construction can produce stunning patterns with significantly less horsepower than our competitors. Each unit is shipped ready to install and easy to maintain.