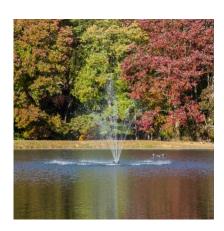

Olympus Fountain: floating fountain; .5Hp; 115V; 50? power cord

## **Description**

Without sacrificing height or diameter, the Olympus Series Display Fountains are sturdy and efficient. Our display fountains offer elegance to your pond with a variety of beautiful patterns. Our exceptional design and construction can produce stunning patterns with significantly less horsepower than our competitors. Each unit is shipped ready to install and easy to maintain. Hydras