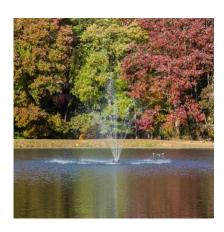

Olympus Fountain: floating fountain; .5Hp; 115V; 100? power cord

## **Description**

Without sacrificing height or diameter, the Olympus Series Display Fountains are sturdy and efficient. Our display fountains offer elegance to your pond with a variety of beautiful patterns. Our exceptional design and construction can produce stunning patterns with significantly less horsepower than our competitors. Each unit is shipped ready to install and easy to maintain. Hydras