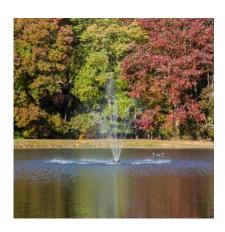

Olympus Fountain: floating fountain; .5Hp; 115V; 150? power cord

## **Description**

Without sacrificing height or diameter, the Olympus Series Display Fountains are sturdy and efficient. Our display fountains offer elegance to your pond with a variety of beautiful patterns. Our exceptional design and construction can produce stunning patterns with significantly less horsepower than our competitors. Each unit is shipped ready to install and easy to maintain.