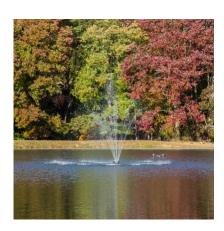

Olympus Fountain: floating fountain; .5Hp; 230V; 100? power cord

## **Description**

Without sacrificing height or diameter, the Olympus Series Display Fountains are sturdy and efficient. Our display fountains offer elegance to your pond with a variety of beautiful patterns. Our exceptional design and construction can produce stunning patterns with significantly less horsepower than our competitors. Each unit is shipped ready to install and easy to maintain.