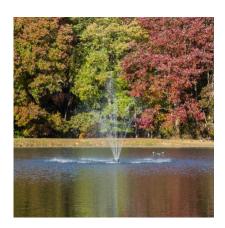

Olympus Fountain: floating fountain; .5Hp; 230V; 150? power cord

# **Description**

Without sacrificing height or diameter, the Olympus Series Display Fountains are sturdy and efficient. Our display fountains offer elegance to your pond with a variety of beautiful patterns. Our exceptional design and construction can produce stunning patterns with significantly less horsepower than our competitors. Each unit is shipped ready to install and easy to maintain. Hydras