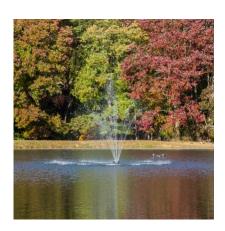

Olympus Fountain: floating fountain; .5Hp; 230V; 200? power cord

## **Description**

Without sacrificing height or diameter, the Olympus Series Display Fountains are sturdy and efficient. Our display fountains offer elegance to your pond with a variety of beautiful patterns. Our exceptional design and construction can produce stunning patterns with significantly less horsepower than our competitors. Each unit is shipped ready to install and easy to maintain. Hydras