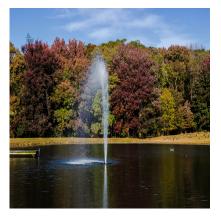

Olympus Fountain (floating) with Hermes nozzle

## Description

Maintaining its balance and symmetry, the Hermes' 10 heavy streams creates a strong full bodied geyser.

.33 Horse Power – 11? High x 7? Diameter – 24? Minimum Depth

.5 Horse Power – 13? High x 5? Diameter – 24? Minimum Depth