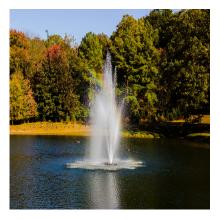

Olympus Fountain (floating) with Pontus nozzle

## Description

PONTUS: 3 strong tiers carry heavy streams of water to form this Trident-like upward bodied fountain. 1.5 Horse Power – 16? Upper Height x 14? Middle Height x 12? Lower Height x 22'D – 36? Minimum Depth 3 Horse Power – 25? Upper Height x 18? Middle Height x 14? Lower Height x 20'D – **48? Minimum Depth View our lighting sets!** 