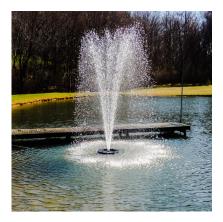

Olympus Fountain (floating) with Zeus nozzle

# Description

Zeus is back by popular demand! Combining aesthetics with aeration, the Zeus creates a striking pattern with a full and heavy spray.