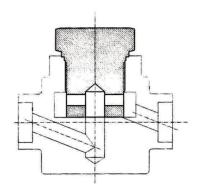

# **Description**

TECH-O-SEAL flush plugs allow the user to flush any portion of the line without contaminating the rest of the system. By inserting the proper flush plug into the valve body, the affected area is isolated and the system can be flushed through the pipe thread outlet shown. Hydrasear