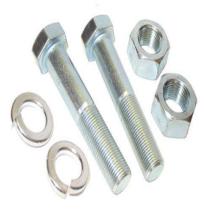

# Description

Zinc plated steel Standard (Grade 5) Hydrasearch Complete assembly with bolts, nuts and lock washers