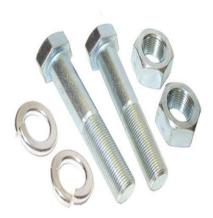

# **Description**

Zinc plated steel Standard (Grade 5) Hydrasearch Complete assembly with bolts, nuts and lock washers