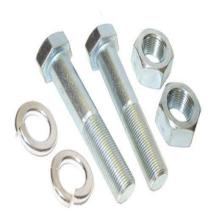

# **Description**

Zinc plated steel Standard (Grade 5) Hydrasearch Complete assembly with bolts, nuts and lock washers