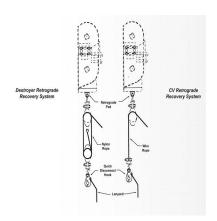

# **Description**

The cargo drop reel threefold retrograde system mounts to the bottom of the traveling surf. It works in conjunction with the cargo drop reel to lift loads from the deck of the receiving ship. The cargo drop reel hook is attached to the load and the threefold is attached to the cargo drop reel hook. Line handlers haul in on the threefold to lift the load while a cargo drop reel reels in the Hydrast cargo drop reel hook.